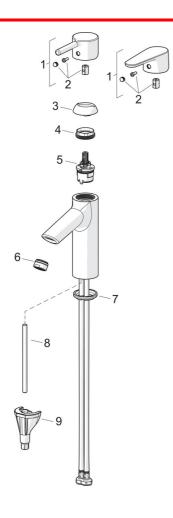

## Reserve deler

## SP2610F

|    | Navn                             | Kode     | NRF     |
|----|----------------------------------|----------|---------|
| 01 | Hendel                           | 1010312V |         |
| 01 | Hendel                           | 1011999V |         |
| 02 | Deksel                           | 1012105V |         |
| 03 | Dekkring                         | 1012421V |         |
| 04 | Festemutter for kassett, M34x1.5 | 1012133V |         |
| 05 | Kassett, 3.0                     | 1014428V |         |
| 06 | Strålesamler, M24x1, 6 l/min     | 601974V  | 4205099 |
| 07 | Underlagsskive                   | 1002371V | 4205303 |
| 80 | Pinneskrue, M8x1, L=130          | 1000780V | 4205235 |
| 09 | Kranfeste komplett               | 602610V  | 4205225 |