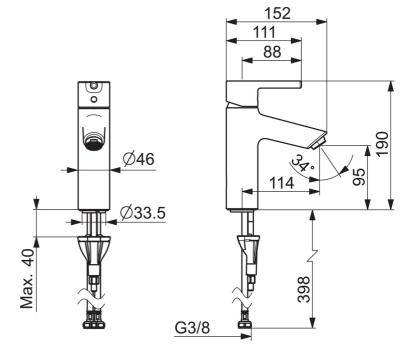

## Teknisk data

Flow attributter

| Vannmengde ved 300 kPa (med vannmengdebegrenser) | 0.1 l/s       |  |
|--------------------------------------------------|---------------|--|
| Tekniske egenskaper                              |               |  |
| Varmtvannsforsyning                              | max. +70°C    |  |
| Arbeidstrykk                                     | 50 - 1000 kPa |  |
| Tilkoblingsstørrelse                             | G3/8          |  |
| Projeksjon                                       | 114 mm        |  |
| Tilbakeslagssikring (EN1717)                     | AA            |  |
| Materiale                                        | brass         |  |
| Bestemmelser                                     |               |  |
| EN Standard                                      | EN 817        |  |