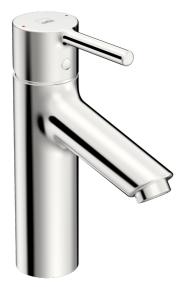

## 2605AF Oras Optima XL - Servantkran Valid from 10/2022

EAN: 6414150099151 static.oras.com/2605AF

- Servant
- Ettgreps
- Benkemontert
- Forkrommet
- Fast tut
- PCA® strålesamler med konstant vannmengde uavhengig av Uten oppløftventil trykk
- Ettgrepshendel, Pinnehendel, Varmt/kaldt symbol
- Temperatur- og mengdebegrenser
- ø 30 mm kassett
- Fleksible slanger
- DZR messing, 3S Installasjon