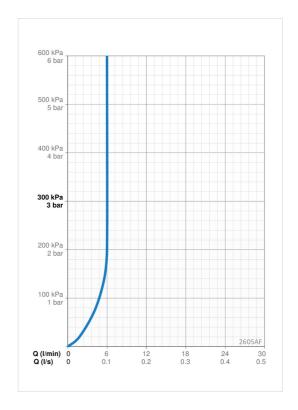

## Teknisk data

Flow attributter

| Vannmengde ved 300 kPa (med vannmengdebegrenser) | 0.1 l/s       |  |
|--------------------------------------------------|---------------|--|
| Tekniske egenskaper                              |               |  |
| Varmtvannsforsyning                              | max. +70°C    |  |
| Arbeidstrykk                                     | 50 - 1000 kPa |  |
| Tilkoblingsstørrelse                             | G3/8          |  |
| Projeksjon                                       | 114 mm        |  |
| Tilbakeslagssikring (EN1717)                     | AA            |  |
| Materiale                                        | brass         |  |
| Bestemmelser                                     |               |  |
| EN Standard                                      | EN 817        |  |